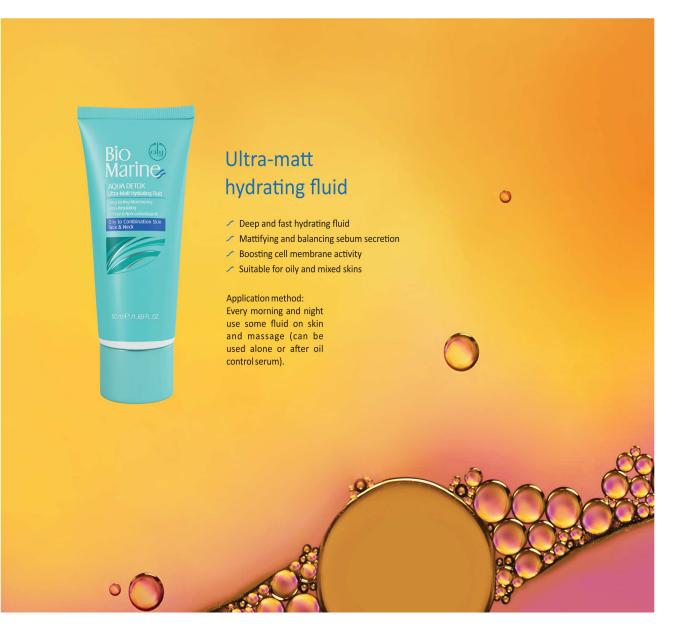

#### Sebum-Regulating serum

- Balancing sebum secretion
- Balancing size of skin pores
- Anti-bacterial without dry skin and tension
- Moisturizing and suitable foundation for makeup
- Suitable for oily and acne-prone skins

#### Application method:

Every morning and night use serum on clean and dry skin and massage gently. Use serum on T-Zone of mixed skins and use this product with one of the products of aqua detox series such as mattifying fluid.