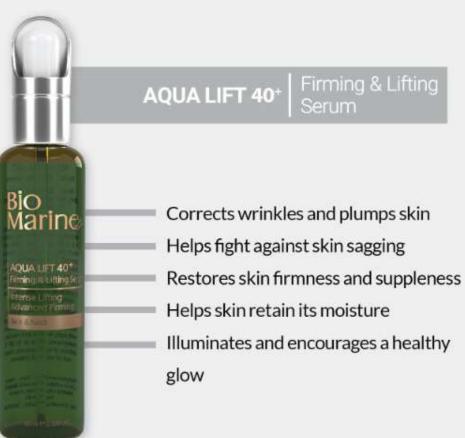

### Bio Marine⁄

AQUA LIFT 40<sup>+</sup> Firming & Lifting Serun Intense Lifting Advanced Firming Face & Neck AQUA LIFT 40<sup>+</sup> Firming& lifting serum

- Effective treatment for lifting and increasing skin elasticity.
- Face, neck and décolleté
- Increasing skin freshness
- Ultra-powerful nourishing and rejuvenating
- Reducing wrinkles, tightening sagging skin, and ultra-powerful tightener.
- Corrects wrinkles & plumps skin
- Suitable for sagging and loose skins

Application method: Every morning and night spray serum all over your face and neck and massage upward. Serum can be used alone and / or under day cream.