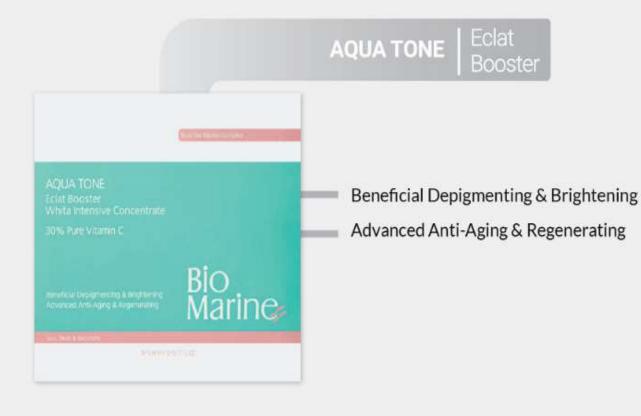

### SEAC Depigmenting Solution Contains 50% stable pure vitamin C Non-acnegenic and suitable for all skin types Can be used on oily skin Suitable for skin with surface blemishes and wrinkles Brightens the skin by reducing the effects of spots and darkness and preventing its return Protecting the skin against environmental pollution and free radical damage Correcting and unifying the skin structure Restoring the elasticity of the skin Contains seaweed and 50% vitamin C, niacin, hyaluronic acid 10 vials of 2 ml