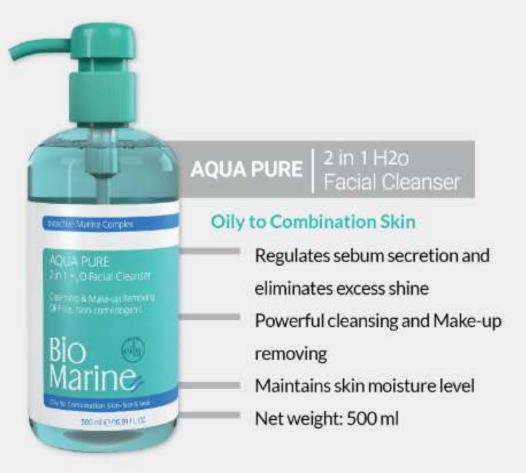

### 2in1 H2O Facial cleanser

- Powerful cleansing and antibacterial lotion
- Moisturizing and soothing

0

0

- Sebum secretion balancing and mattifying
- Suitable for oily and mixed skins

Application method: Remove dirt and makeup from your face and neck with cleanser-soaked cotton. AQUA PURE 2 in 1 H<sub>2</sub>O Facial Cleanser Cleansing & Make-up Removing

Oily to Combination Skin Face & Neck

Phlorogine, Aquaphycol LD Bioplasma, Superphyco D 250 ml (? / 8.45 FL OZ