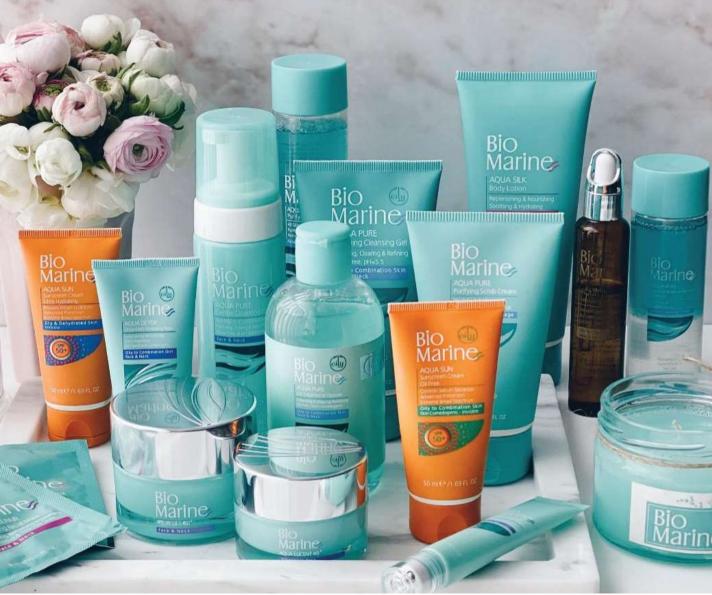

# Bio Marine Home Care Products







### **Cleansing milk**

- Suitable for all skin types
- Cleanser, make-up remover
- Hydrates & soothes skin
- Antibacterial & antioxidant properties

#### Application method:

Bio

rine

# & Neck - Prepare

Apply a sufficient amount of the product to the face and neck, use a cotton pad to remove. Make-up, dirt and excess sebum. Use aqua pure purifying toner or

lukewarm water to clean your skin.





### **Purifying Toner**

- Suitable for all skin types
- Hydrates & maintains proper PH balance of skin
- Antibacterial & anti-inflammatory properties
- Alcohol free

Application method: Use some purifying toner on your face and neck using cotton pad to removed dirt or excess sebum from your skin. ACUA PURE urifying Toner "Skin Types urifying & Toning e