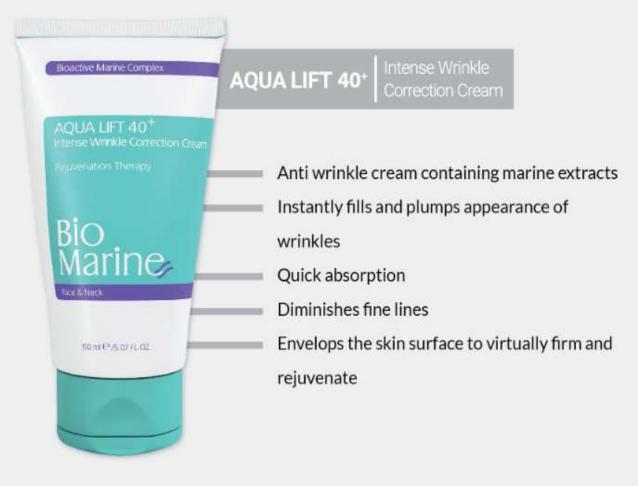

### AQUA LIFT 40<sup>+</sup> Rejuvenate aging skin

- Anti-aging cream with nutrition and deep restorative effect for individuals older than 40 years of age
- Speeding up skin restoration
- Reducing collagen damage and preventing new wrinkles through anti-oxidant compounds
- Increasing freshness, moisture, and clarity of skin
- Suitable for sagging and wrinkled skins

Application method: Every morning and night use cream all over your face and neck and massage gently to get absorbed.