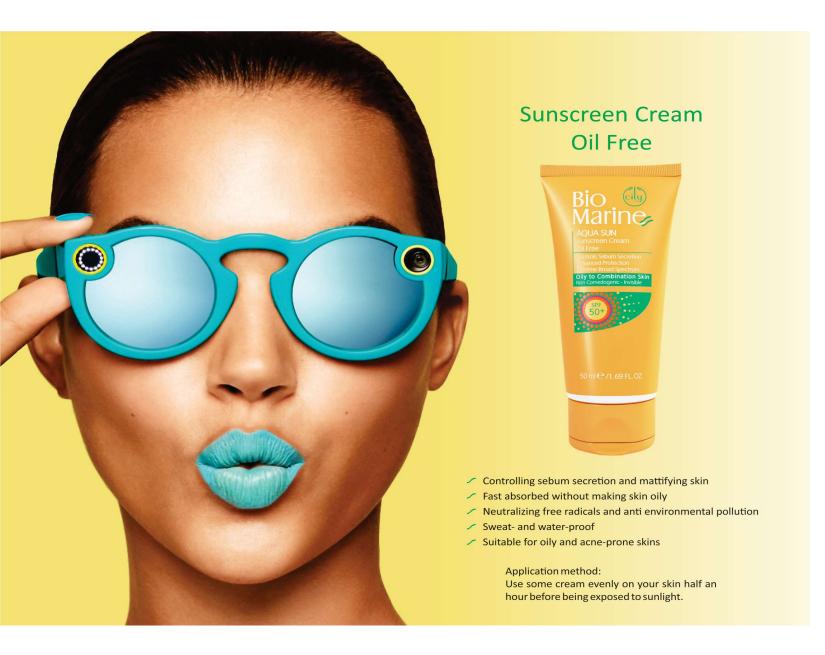

### 3 in1 Total Sunblock Cream

Marine

- 3in1 day cream with SPF 50 in two light beige and natural beige colors
- Moisturizing and protecting against UV radiation damaging effects
- Boosting immune system and improving natural function of skin membrane
- Reducing wrinkles and fine lines
- Anti pigmentation and anti wrinkle
- Sweat- and water-proof
- Suitable for normal to dry skins and oily and mixed skins

Application method: Use some cream evenly on your skin half an hour before being exposed to sunlight. Oily to combination skin: **310101068** 

Normal to dry skin: **310101069** 