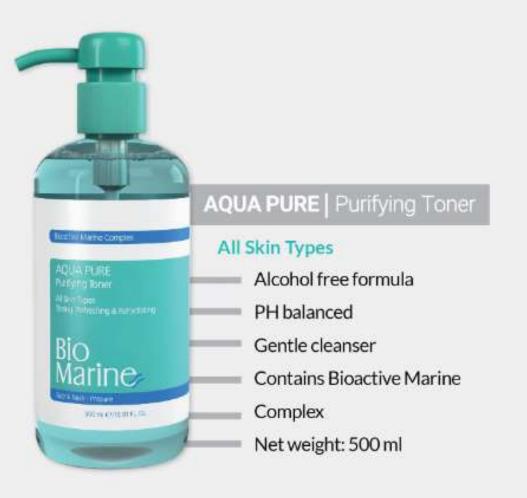

### **Purifying Toner**

- Suitable for all skin types
- Hydrates & maintains proper PH balance of skin
- Antibacterial & anti-inflammatory properties
- Alcohol free

Application method: Use some purifying toner on your face and neck using cotton pad to removed dirt or excess sebum from your skin. ACUA PURE urifying Toner "Skin Types urifying & Toning effesting & Reck = Prepare