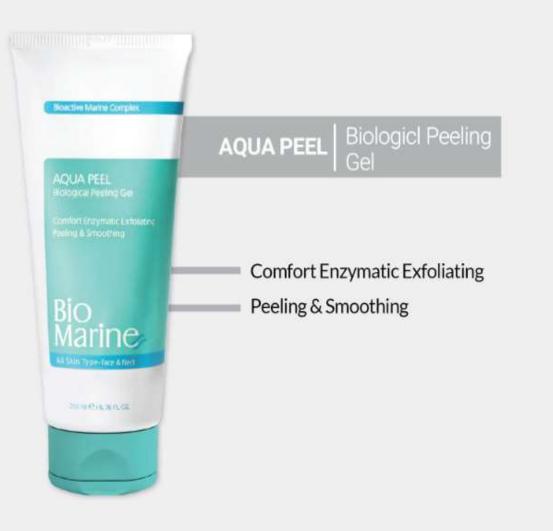

### AQUA PEEL

Epidermis is the outermost layer of human skin, and stratum corneum cells on this layer protect skin and these cells grow overtime and get thick and if skin is not able to desquamate and get rid of dead cells, these stratum corneum cells get thicker than normal and don't let oxygen and other effective materials reach to skin. Aqua peel set of products remove dead cells and restore freshness to skin.

#### Exfoliating & scrub cleansing

- Soap-free mild cleanser with balanced pH and skin compatible
- Appropriate oxygenation and gradual removal of acne and blackheads
- Increasing freshness and clarity of skin with superficial exfoliation
   Suitable for tired and dull skins

#### Application method:

Use the product on well-moisturized skin specially more oily parts such as forehead, nose, cheeks, and thick-skinned parts including knee, elbow, and ankle and massage with circular motion for 2 minutes and then wash it.