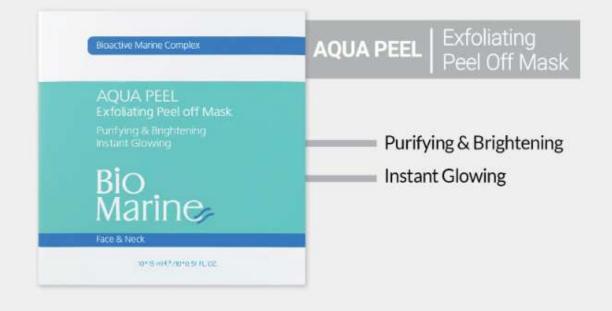

### AQUA PEEL

Epidermis is the outermost layer of human skin, and stratum corneum cells on this layer protect skin and these cells grow overtime and get thick and if skin is not able to desquamate and get rid of dead cells, these stratum corneum cells get thicker than normal and don't let oxygen and other effective materials reach to skin. Aqua peel set of products remove dead cells and restore freshness to skin.

#### **Exfoliating Peel off Mask**

- Exfoliating dead Cells
- Appropriate oxygenation and gradual removal of acne and blackheads
- Increasing freshness and clarity of skin with superficial exfoliation
- Suitable for tired and dull skins

#### Application method:

Use the product on well-moisturizeded skin specially more oily parts such as forehead, nose, cheeks, and thick-skinned parts including knee, elbow, and ankle and massage with circular motion for 2 minutes and then wash it.