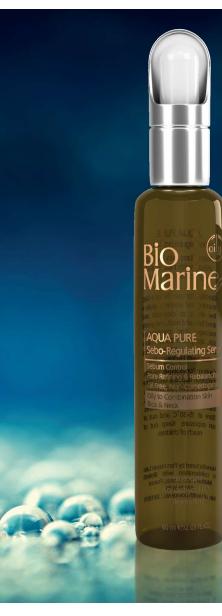

#### Sebum-Regulating serum

- Balancing sebum secretion
- Balancing size of skin pores
- Anti-bacterial without dry skin and tension
- Moisturizing and suitable foundation for makeup
- Suitable for oily and acne-prone skins

#### Application method:

Every morning and night use serum on clean and dry skin and massage gently. Use serum on T-Zone of mixed skins and use this product with one of the products of aqua detox series such as mattifying fluid.