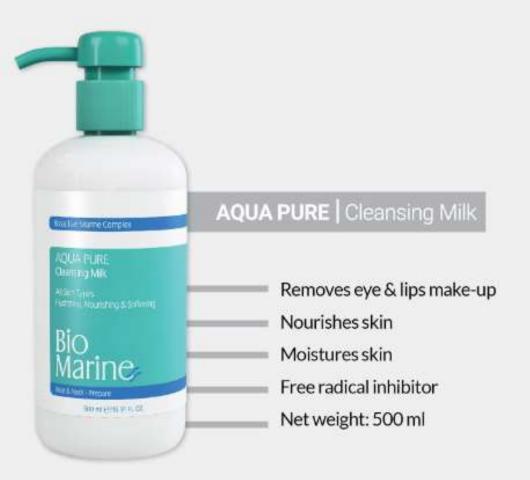

### **Cleansing milk**

- Suitable for all skin types
- Cleanser, make-up remover
- Hydrates & soothes skin
- Antibacterial & antioxidant properties

#### Application method:

Bio

rine

# & Neck - Prepare

Apply a sufficient amount of the product to the face and neck, use a cotton pad to remove. Make-up, dirt and excess sebum. Use aqua pure purifying toner or

lukewarm water to clean your skin.