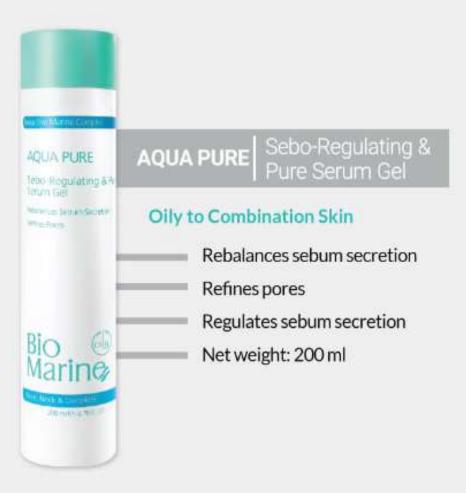

#### Sebum-Regulating serum

- Balancing sebum secretion
- Balancing size of skin pores
- Anti-bacterial without dry skin and tension
- Moisturizing and suitable foundation for makeup
- Suitable for oily and acne-prone skins

#### Application method:

Every morning and night use serum on clean and dry skin and massage gently. Use serum on T-Zone of mixed skins and use this product with one of the products of aqua detox series such as mattifying fluid.