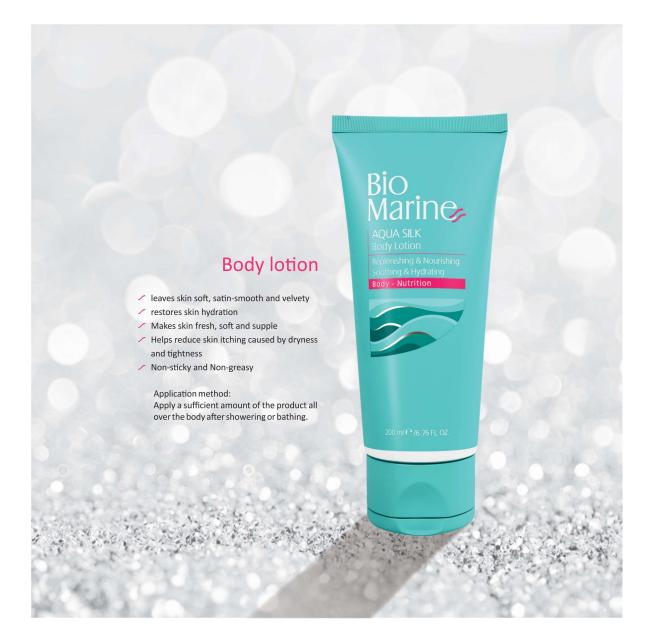

# AQUA SILK & AQUA SOFT

### Hand & nail moisturizing cream

- Powerful softener, protective, and moisturizer
- Nourishing and preventing skin aging
- Preventing skin dry and treating hand cracks
- Strengthening nail
- Helps lighten the skin and fade dark spots

Application method: Use cream to hands several times a day as may be needed and massage gently from fingertips to wrist to get absorbed.