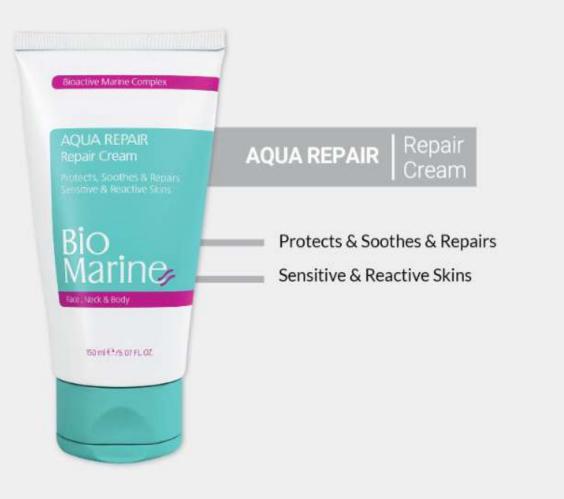

#### Repair cream

- Repairing and strengthening skin immune system
- Repairing and soothing all skin damages and surface surgeries
- Moisturizing and reducing skin redness
- Speeding up reducing signs resulted from beauty treatments such as laser treatment, peeling, dermabrasion, etc.