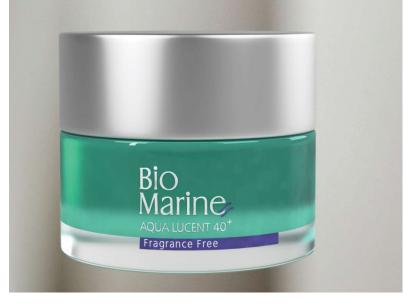

#### Aqua lucent 40+

- Rejuvenating, stabilizing, and tightening eye contour area
- Powerful anti-oxidant and inducing eye contour area collagen production
- Disappearing puffiness and darkness with powerful effects
- Anti-free radicals with high restoring effect

#### Application method:

Every morning and night use the cream 2 millimeters lower than lower eyelid and tap gently inside out with your fingertip to get the cream absorbed.