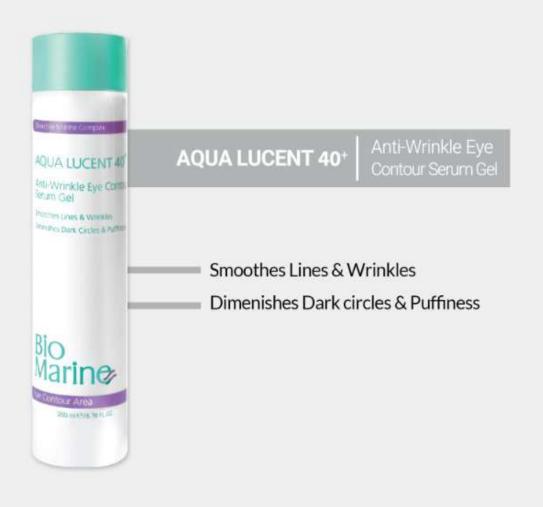

#### Aqua lucent 40+

- Rejuvenating, stabilizing, and tightening eye contour area
- Powerful anti-oxidant and inducing eye contour area collagen production
- Disappearing puffiness and darkness with powerful effects
- Anti-free radicals with high restoring effect

#### Application method:

Every morning and night use the cream 2 millimeters lower than lower eyelid and tap gently inside out with your fingertip to get the cream absorbed.