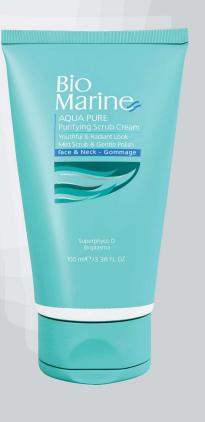

#### Purifying scrub cream

- Suitable for all skin types
- Non- irritation
- Removes dirt & dead cells
- Deep pore cleansing & mild exfoliation
- Lightening & clarifying skin

#### Application method:

Once or twice a week apply a thin layer of cream on moist and clean face and neck and then massage it gently with your moist and clean face and neck and then massage it gently with your fingertips with a circular motion and finally rinse your face with lukewarm water and then use appropriate lotion or cream.