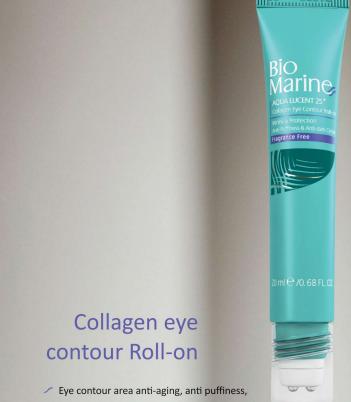

#### Application method:

Every morning and night use some cream on eye contour area and then press gently and move applicator on the same area. As soon as cream is absorbed, you can do makeup.

#### Aqua lucent 40+

- Rejuvenating, stabilizing, and tightening eye contour area
- Powerful anti-oxidant and inducing eye contour area collagen production
- Disappearing puffiness and darkness with powerful effects
- Anti-free radicals with high restoring effect

#### Application method:

Every morning and night use the cream 2 millimeters lower than lower eyelid and tap gently inside out with your fingertip to get the cream absorbed.