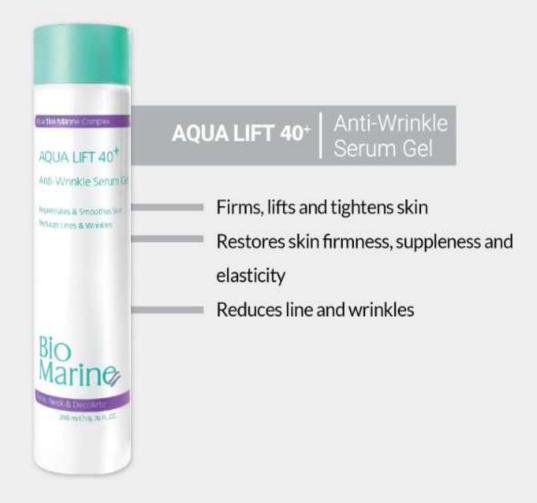

### Bio Marine⁄

AQUA LIFT 40<sup>+</sup> Firming & Lifting Serun Intense Lifting Advanced Firming Face & Neck AQUA LIFT 40<sup>+</sup> Firming& lifting serum

- Effective treatment for lifting and increasing skin elasticity.
- Face, neck and décolleté
- Increasing skin freshness
- Ultra-powerful nourishing and rejuvenating
- Reducing wrinkles, tightening sagging skin, and ultra-powerful tightener.
- Corrects wrinkles & plumps skin
- Suitable for sagging and loose skins

Application method: Every morning and night spray serum all over your face and neck and massage upward. Serum can be used alone and / or under day cream.