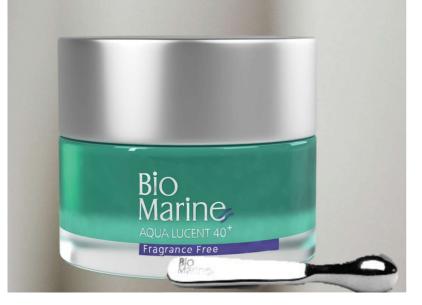

#### Aqua lucent 40+

- Rejuvenating, stabilizing, and tightening eye contour area
- Powerful anti-oxidant and inducing eye contour area collagen production
- Disappearing puffiness and darkness with powerful effects
- Anti-free radicals with high restoring effect

#### Application method:

Every morning and night use the cream 2 millimeters lower than lower eyelid and tap gently inside out with your fingertip to get the cream absorbed.