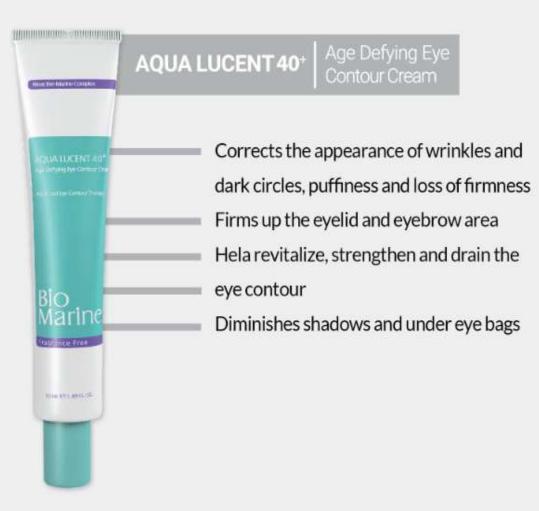

#### Application method:

Every morning and night use some cream on eye contour area and then press gently and move applicator on the same area. As soon as cream is absorbed, you can do makeup.

#### Aqua lucent 40+

- Rejuvenating, stabilizing, and tightening eye contour area
- Powerful anti-oxidant and inducing eye contour area collagen production
- Disappearing puffiness and darkness with powerful effects
- Anti-free radicals with high restoring effect

#### Application method:

Every morning and night use the cream 2 millimeters lower than lower eyelid and tap gently inside out with your fingertip to get the cream absorbed.