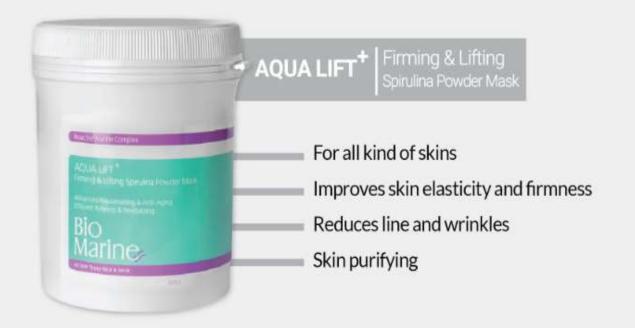

### AQUA LIFT Firming & lifting facial mask

- Treatment of deep wrinkles and ideal hydration
- Nourishing with lifting power
- Reducing fine lines and wrinkles and restoring
- Removing dullness and creating a fresh and clear appearance
- Suitable for sagging and wrinkled skins

Application method:

Use a thin layer of the mask evenly on your face and neck, except around eyes and lips, and wash with tepid 15 to 20 minutes later.

15 ml  $\mathrm{e}$ /0.51 FL. OZ.

- and anti-darkness.
   Strengthening eye contour area through
- stimulating collagen and elastin production
- Reducing eye puffiness and relieving tiredness and stress
- With special applicator with three steel balls for massaging eye contour area