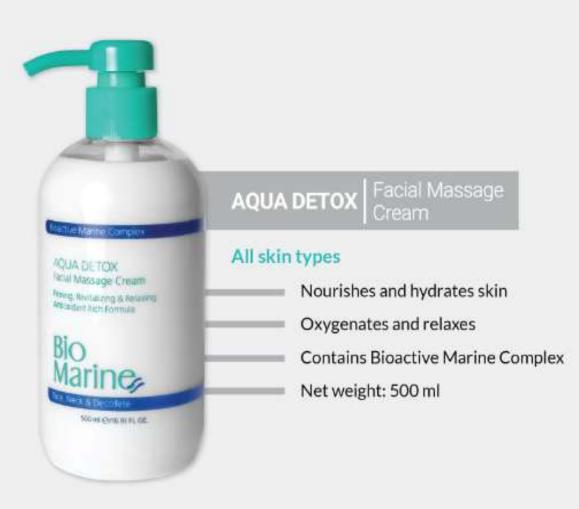

Ilicactive Morne Complex

Departying & Energizing Menturizing & Refreshing

### AQUA DETOX Super Hydrating Facial Mask

### Dull, dehydrated and depleted skin

Nourishes and sooths skin
Moisturizes and refreshes skin
Replenishes and reduces water loss
Provides long-lasting comfort

Leaves skin soft and supple

Net weight: 150 ml