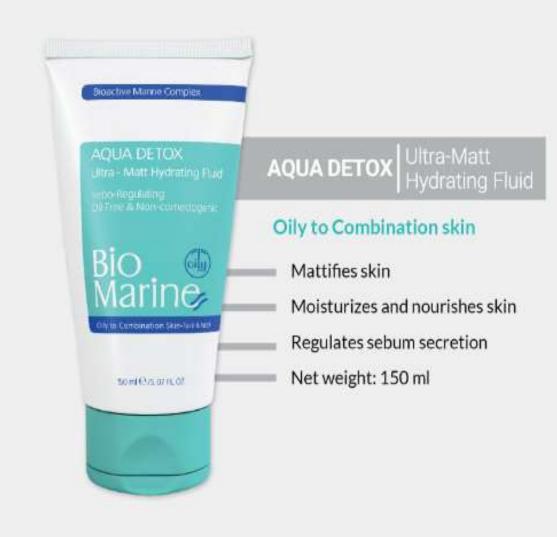

#### Sebum-Regulating serum

- Balancing sebum secretion
- Balancing size of skin pores
- Anti-bacterial without dry skin and tension
- Moisturizing and suitable foundation for makeup
- Suitable for oily and acne-prone skins

#### Application method:

Every morning and night use serum on clean and dry skin and massage gently. Use serum on T-Zone of mixed skins and use this product with one of the products of aqua detox series such as mattifying fluid.