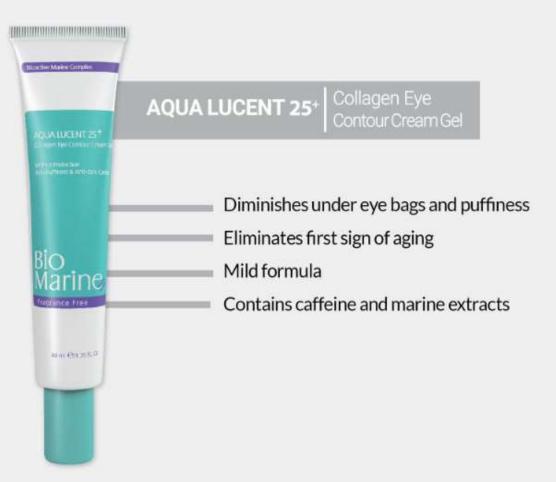

#### Aqua lucent 40+

- Rejuvenating, stabilizing, and tightening eye contour area
- Powerful anti-oxidant and inducing eye contour area collagen production
- Disappearing puffiness and darkness with powerful effects
- Anti-free radicals with high restoring effect

#### Application method:

Every morning and night use the cream 2 millimeters lower than lower eyelid and tap gently inside out with your fingertip to get the cream absorbed.