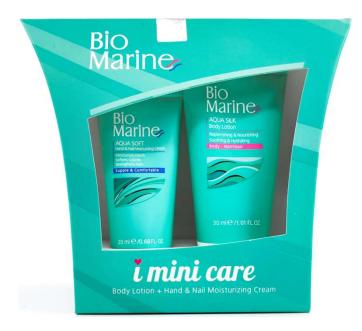

### I mini care Kit

# AQUA SILK & AQUA SOFT

### Hand & nail moisturizing cream

- Powerful softener, protective, and moisturizer
- Nourishing and preventing skin aging
- Preventing skin dry and treating hand cracks
- Strengthening nail
- Helps lighten the skin and fade dark spots