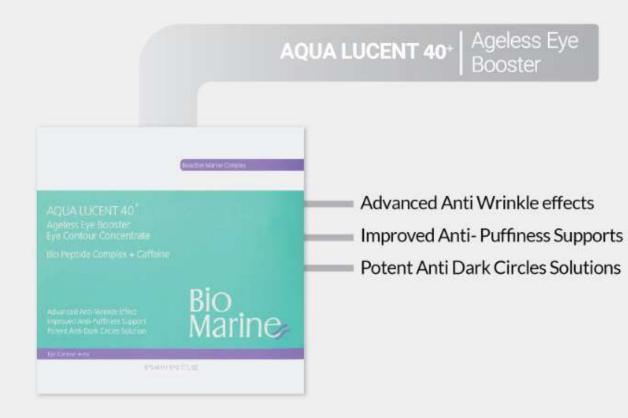

### SEAC Eye Contour Solution Anti-wrinkle and brightening solution Eye drops containing 30% stable pure vitamin C Non-acnegenic and suitable for all skin types Can be used on oily skin Reduction of circles, dark spots and puffiness around the eyes Prevention of eyelid drooping Hydrating the delicate eye area Contains complex peptides, caffeine, 30 units of vitamin C and seaweed extract. Hydrolyzed collagen, hyaluronic acid No animal testing 10 vials of 1 ml

#### SEAC Eye Contour Solution

Anti-wrinkle and brightening solution
Eye drops containing 30% stable pure vitamin C
Non-acnegenic and suitable for all skin types
Can be used on oily skin
Reduction of circles, dark spots and puffiness
around the eyes
Prevention of eyelid drooping
Hydrating the delicate eye area
Contains complex peptides, caffeine, 30 units
of vitamin C and seaweed extract.
Hydrolyzed collagen, hyaluronic acid
No animal testing
30 vials of 1 ml