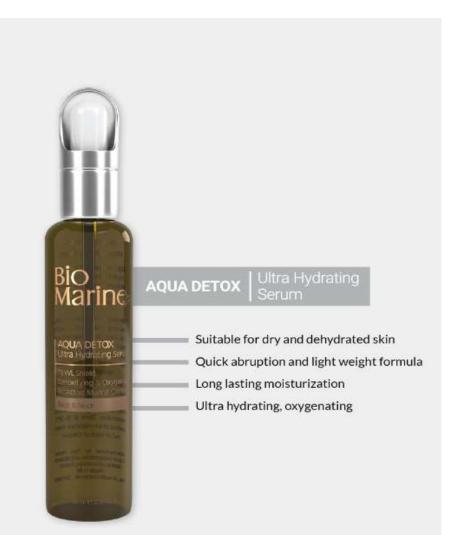

#### Ultra Hydrating serum

- Powerful and lasting hydrating serum for dry and dehydrated skins
- Lasting hydration for more than 24 hours with sea complexes
- Resulting in soft, moisturized, and shining skin during day
- Including anti-oxidant and anti-inflammatory ingredients
- Boosting skin oxygenation and detoxication

#### Application method:

Use serum on your face and neck every morning and night and massage well to get absorbed. For better result it's advisable to use hydrating cream which suits your skin type.

### Bio Marine<sub>s</sub>

AQUA DETOX Ultra Hydrating Serum TEWL Shield Bioactive Marine Complex Face & Neck

 $^{40}\,\mathrm{ml}\,\mathrm{e}$  /1. 35 FL. OZ

Light Beige: **310102038** 

Natural Beige : **310102039** 