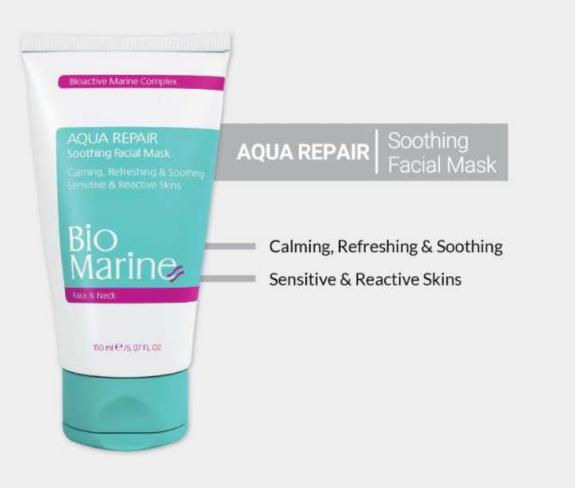

### Soothing Facial mask

- Soothing and moisturizing for sensitive skins
- Reducing redness, itchiness, and skin inflammations
- Increasing skin tolerability against environmental damages
- Without artificial essence, Paraben and skin pH compatible dye

Application method: Use a thick layer of mask evenly on face and neck and wash it with tepid water 15 to 20 minutes later.