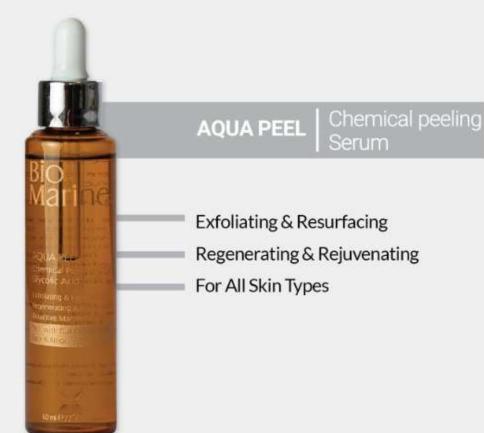

### AQUA PEEL

Epidermis is the outermost layer of human skin, and stratum corneum cells on this layer protect skin and these cells grow overtime and get thick and if skin is not able to desquamate and get rid of dead cells, these stratum corneum cells get thicker than normal and don't let oxygen and other effective materials reach to skin. Aqua peel set of products remove dead cells and restore freshness to skin.

#### **Exfoliating Peel off Mask**

- Exfoliating dead Cells
- Appropriate oxygenation and gradual removal of acne and blackheads
- Increasing freshness and clarity of skin with superficial exfoliation
- Suitable for tired and dull skins

#### Application method:

Use the product on well-moisturizeded skin specially more oily parts such as forehead, nose, cheeks, and thick-skinned parts including knee, elbow, and ankle and massage with circular motion for 2 minutes and then wash it.