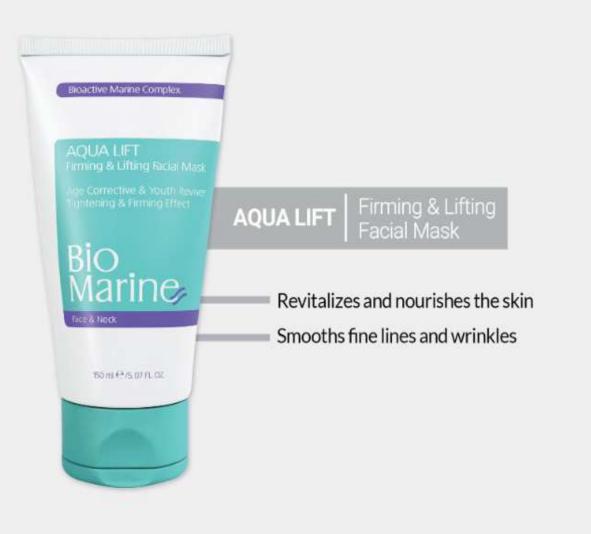

### AQUA LIFT Firming & lifting facial mask

- Treatment of deep wrinkles and ideal hydration
- Nourishing with lifting power
- Reducing fine lines and wrinkles and restoring
- Removing dullness and creating a fresh and clear appearance
- Suitable for sagging and wrinkled skins

Application method:

Use a thin layer of the mask evenly on your face and neck, except around eyes and lips, and wash with tepid 15 to 20 minutes later.

15 ml  $\mathrm{e}$ /0.51 FL. OZ.

- and anti-darkness.
   Strengthening eye contour area through
- stimulating collagen and elastin production
- Reducing eye puffiness and relieving tiredness and stress
- With special applicator with three steel balls for massaging eye contour area