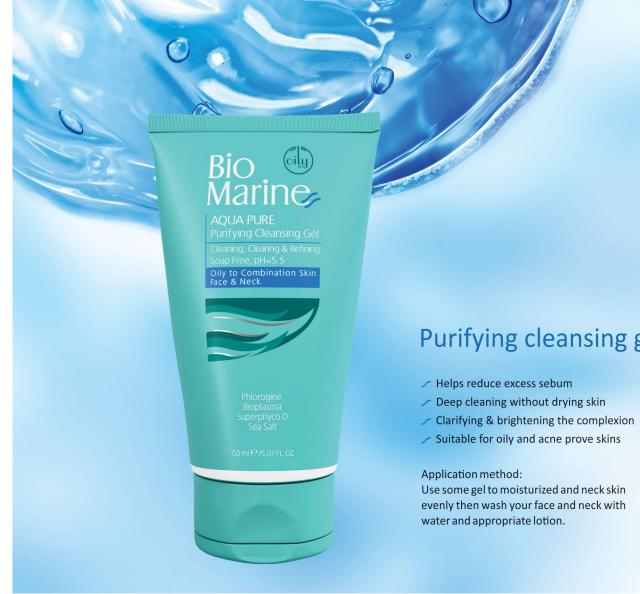

even water-proof make-up
- Softener and anti-oxidant for eye contour skin
- Inducing long-lasting freshness for eye contur skin
- Eye-contact lens users

#### Application method:

Shake the bottle well before use so that two phases get mixed, then pour some of the solution on cotton pad and clean eyelids and eyelashes gently.





### Gentle cleansing foam

- Cleansing foam with oil balancing and detoxicating properties
- Increasing skin softness and delicacy without any feeling of tension and skin dry
- Hydrating along with gradual removal of skin surface dead cells
- Suitable for mixed and dull skins

Application method: Apply a small amount of bio marine gentle cleansing foam to slightly wet skin. Using circular motions gently rub foam into skin, then Bio Control of the second seco





### Purifying cleansing gel



#### Purifying scrub cream

- Suitable for all skin types
- Non- irritation
- Removes dirt & dead cells
- Deep pore cleansing & mild exfoliation
- Lightening & clarifying skin

#### Application method:

Once or twice a week apply a thin layer of cream on moist and clean face and neck and then massage it gently with your moist and clean face and neck and then massage it gently with your fingertips with a circular motion and finally rinse your face with lukewarm water and then use appropriate lotion or cream.



9



### 2in1 H2O Facial cleanser

- Powerful cleansing and antibacterial lotion
- Moisturizing and soothing

0

0

- Sebum secretion balancing and mattifying
- Suitable for oily and mixed skins

Application method: Remove dirt and makeup from your fa