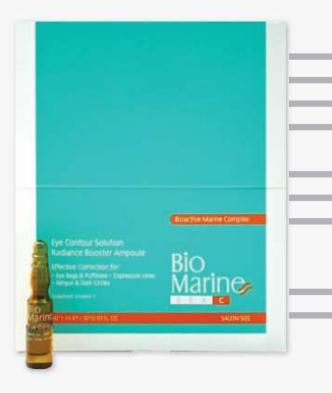

### SEAC Eye Contour Solution Anti-wrinkle and brightening solution Eye drops containing 30% stable pure vitamin C Non-acnegenic and suitable for all skin types Can be used on oily skin Reduction of circles, dark spots and puffiness around the eyes Prevention of eyelid drooping Hydrating the delicate eye area Contains complex peptides, caffeine, 30 units of vitamin C and seaweed extract. Hydrolyzed collagen, hyaluronic acid No animal testing 10 vials of 1 ml

#### SEAC Eye Contour Solution

Anti-wrinkle and brightening solution
Eye drops containing 30% stable pure vitamin C
Non-acnegenic and suitable for all skin types
Can be used on oily skin
Reduction of circles, dark spots and puffiness
around the eyes
Prevention of eyelid drooping
Hydrating the delicate eye area
Contains complex peptides, caffeine, 30 units
of vitamin C and seaweed extract.
Hydrolyzed collagen, hyaluronic acid
No animal testing
30 vials of 1 ml