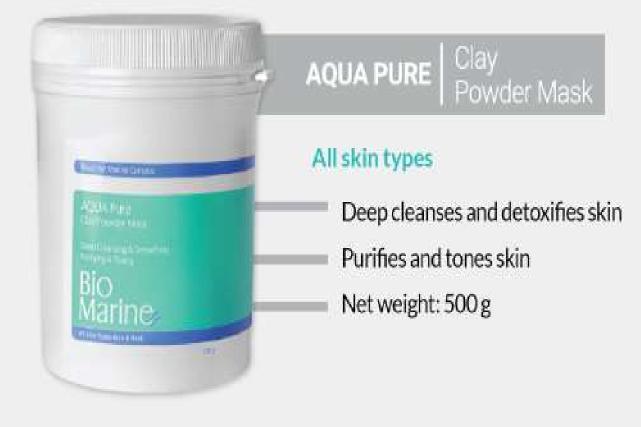

# Purifying facial mud-mask

- Mud mask and absorber of excess sebum
- <u>
   Anti-oxidant and pore tightening</u>
- Removes blackheads and whiteheads
- Moisturizing and anti-bacterial and clarified
- Suitable for oily and mixed skins

15 ml Q /0 51 FL 07

Product Code: 311228018

Application method: Once or twice a week use one layer of mask evenly on clean and dry skin of your face (except around eyes and lips), then wash it with tepid water after 15 to 20 minutes.