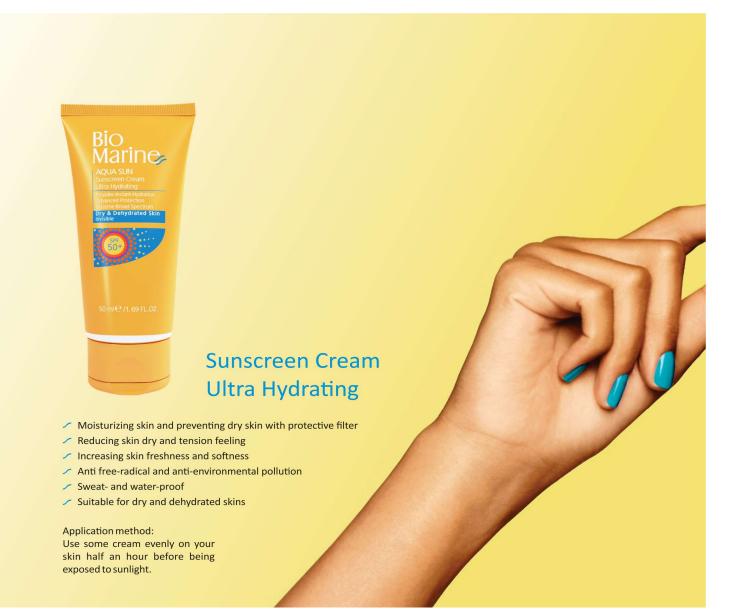

### Ultra Hydration cream

- Provides rich moisture for the skin
- Long-lasting hydration & reduce skin tension
- Powerful antioxidant & anti aging effect

Application method: Use cream on your face and neck every morning and night and massage well to get absorbed.

#### Ultra Hydrating serum

- Powerful and lasting hydrating serum for dry and dehydrated skins
- Lasting hydration for more than 24 hours with sea complexes
- Resulting in soft, moisturized, and shining skin during day
- Including anti-oxidant and anti-inflammatory ingredients
- Boosting skin oxygenation and detoxication

#### Application method:

Use serum on your face and neck every morning and night and massage well to get absorbed. For better result it's advisable to use hydrating cream which suits your skin type.