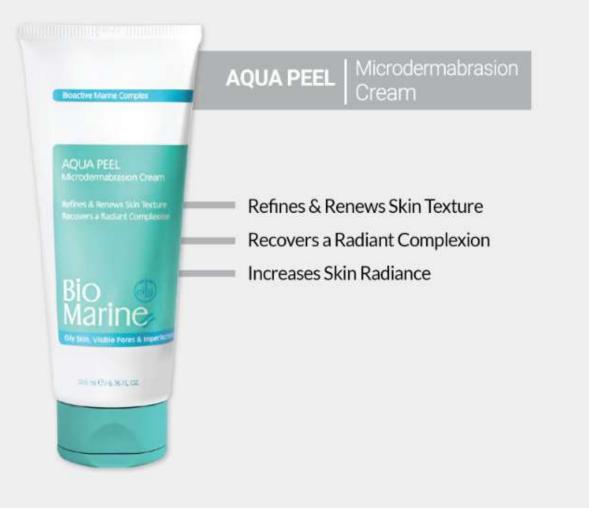

### AQUA PEEL

Epidermis is the outermost layer of human skin, and stratum corneum cells on this layer protect skin and these cells grow overtime and get thick and if skin is not able to desquamate and get rid of dead cells, these stratum corneum cells get thicker than normal and don't let oxygen and other effective materials reach to skin. Aqua peel set of products remove dead cells and restore freshness to skin.

#### **Exfoliating Peel off Mask**

- Exfoliating dead Cells
- Appropriate oxygenation and gradual removal of acne and blackheads
- Increasing freshness and clarity of skin with superficial exfoliation
- Suitable for tired and dull skins

#### Application method:

Use the product on well-moisturizeded skin specially more oily parts such as forehead, nose, cheeks, and thick-skinned parts including knee, elbow, and ankle and massage with circular motion for 2 minutes and then wash it.