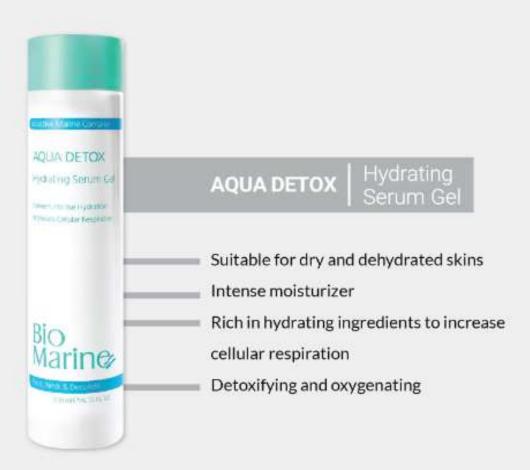

Intensive hydrating concentrate contains Hyaluronic acid For dry and dehydrated skins Advanced hydration support Improves skin resilience