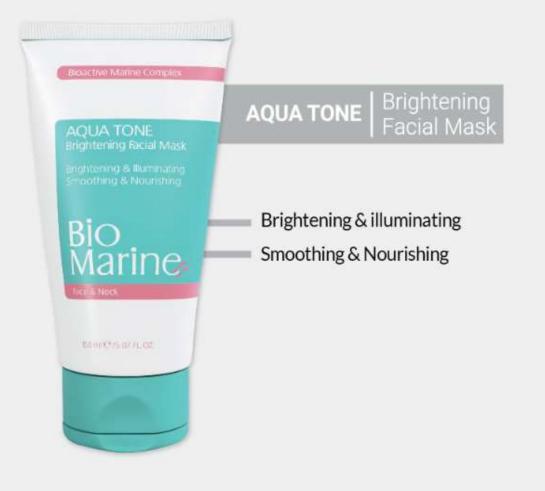

### **Brightening facial mask**

- Minimizes discoloration and reduces the formation of pigmentation
- Brightness and health
- Powerful anti-oxidant and moisturizer
- Suitable for pigmentation and dull skins

Application method: Once or twice a week use one layer of mask evenly on your clean-dried face (except around eyes and lips) and then wash it 15 to 20 minutes later.