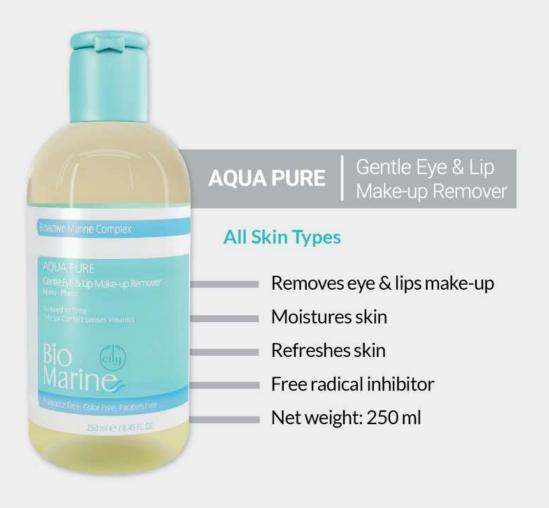

# Eye & Lip make-up remover

- Eye & lip make-up remover even water-proof make-up
- Softener and anti-oxidant for eye contour skin
- Inducing long-lasting freshness for eye contur skin
- Eye-contact lens users

#### Application method:

Shake the bottle well before use so that two phases get mixed, then pour some of the solution on cotton pad and clean eyelids and eyelashes gently.