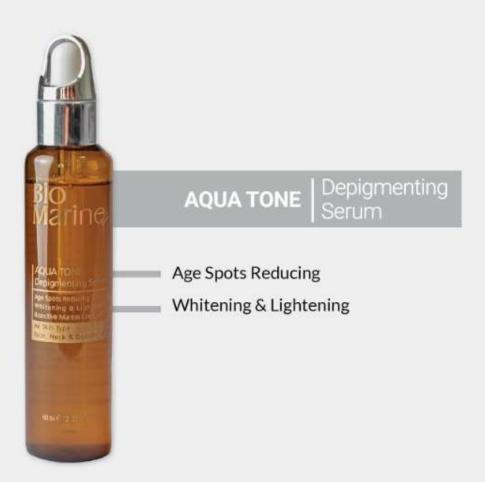

### SEAC Depigmenting Solution Contains 50% stable pure vitamin C Non-acnegenic and suitable for all skin types Can be used on oily skin Suitable for skin with surface blemishes and wrinkles Brightens the skin by reducing the effects of spots and darkness and preventing its return Protecting the skin against environmental pollution and free radical damage Correcting and unifying the skin structure Restoring the elasticity of the skin Contains seaweed and 50% vitamin C, niacin, hyaluronic acid 10 vials of 2 ml